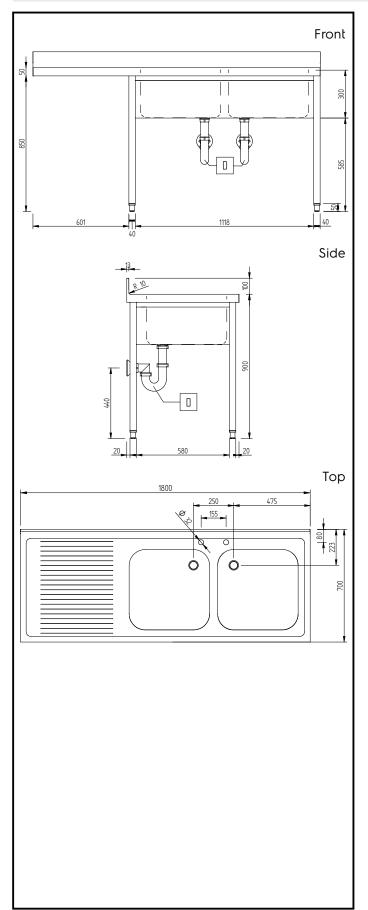

# Key Information:

| External dimensions, Width:  |              |
|------------------------------|--------------|
| 134126 (GLR2SSPE)            | 1800 mm      |
| External dimensions, Depth:  | 700 mm       |
| External dimensions, Height: | 1000 mm      |
| Upstand Dimensions, Height:  | 100 mm       |
| Upstand Dimensions, Depth:   | 13 mm        |
| Upstand Dimensions, Radius:  | R=10         |
| Bowls number                 | 2            |
| Bowl dimensions              | 500x500xH300 |
| Worktop thickness:           | 50 mm        |
| Net weight:                  | 43 kg        |
|                              |              |