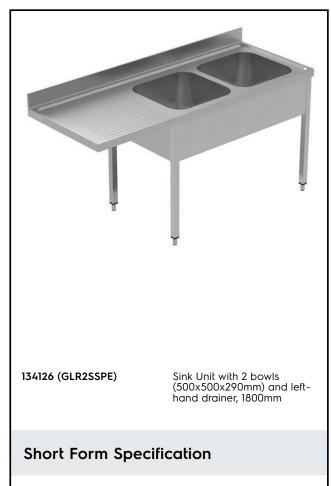

# Electrolux PROFESSIONAL

PLUS - Static Preparation 1800 mm Sink Unit for Dishwasher with 2 Bowls - Left Drain

# Key Information:

| External dimensions, Width:  |              |
|------------------------------|--------------|
| 134126 (GLR2SSPE)            | 1800 mm      |
| External dimensions, Depth:  | 700 mm       |
| External dimensions, Height: | 1000 mm      |
| Upstand Dimensions, Height:  | 100 mm       |
| Upstand Dimensions, Depth:   | 13 mm        |
| Upstand Dimensions, Radius:  | R=10         |
| Bowls number                 | 2            |
| Bowl dimensions              | 500x500xH300 |
| Worktop thickness:           | 50 mm        |
| Net weight:                  | 43 kg        |
|                              |              |